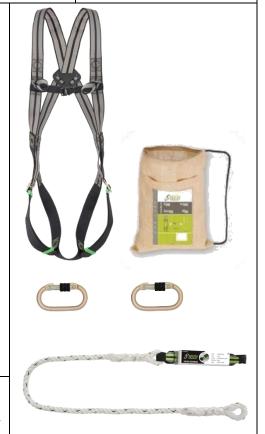

## TECHNICAL SHEET | FA 80 003 00

**<u>Designation</u>**: Metal construction Kit

This set consists of our essential of our range and should be used when working over 6 meter heigh.

This kit is composed of:

- 1 harness 2 attachment points, ref. FA1010300
- 1 twisted rope lanyard made up with energy absorbeur 1.8 m, ref. FA3010020
- 2 steel screw locking karabiner, ref. FA5010117
- Packed in a bag whose dimensions are 45x36 cm

For specific information about each component, please refer to its technical sheet.

| HS code  | Carton size / Pieces | Unit Weight |
|----------|----------------------|-------------|
| 63072090 | 80x40x24 / 10        | 2 kg        |